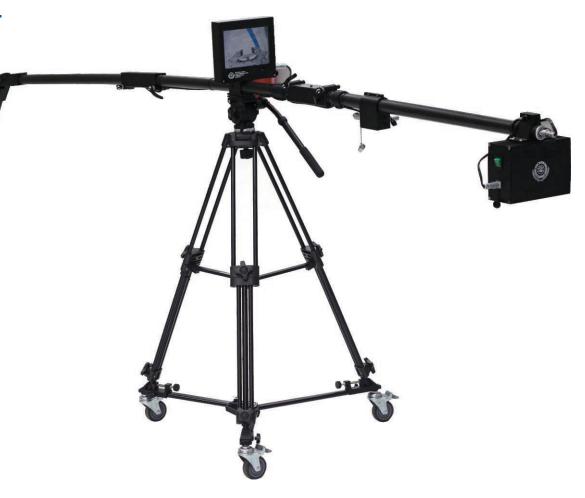

## **EOD Telescopic Manipulator**

EOD Telescopic Manipulator is used for explosive ordinance disposal. It allows the operator to pick up and remove a suspect device and keeps the operator at least 3 meters from the suspect device. It will definitely reduce or void the harm to operators without direct connection between operator and the explosive.

It can grab 20 Kgs of Max weight, with Max mechanical arm length of 4.5 meters. Electric control manipulator can be 360° rotating Infrared night-vision camera and LCD monitor, can take Night operation. Very easy to assemble and carry with built-in chargeable battery, which can work steady for 5 hours. LCD screen can work in strong daylight