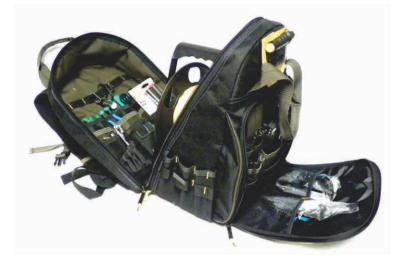

## **NRTC EOD Response Kit**

NRTC EOD Response Kit/bag comprises of common and special purpose tools used by EOD technicians/operator in response to incidents involving improvised explosive devices (IEDs) and other explosive hazards.